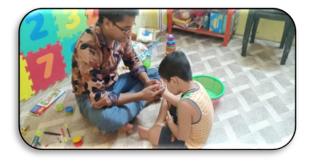

#### **SPECIAL EDUCATION**

Special education teachers work with students who have a wide range of learning, mental, emotional, and physical disabilities. They adapt general education lessons and teach various subjects, such as reading, writing, and math, to students with mild and moderate disabilities. They also teach basic skills, such as literacy and communication techniques, to students with severe disabilities.

**Objective of special education** is to provide a conducive learning environment for students with **special educational needs** (SEN) so as to facilitate their **education**, help them develop their potential to the full, enhance their independence and enable them to become well-adjusted individuals in the community. The service aims to support and empower parents/carers, children and young people through the successes and difficulties of the education process. We aim to assist parents or carers, children and young people to feel confident and have the information and support that they need to make positive informed choices and decisions about their lives in order to: