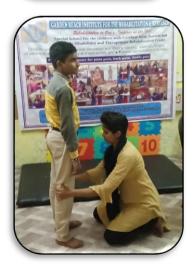

#### **PHYSIOTHERAPY**

**Physiotherapists for children** (pediatrics physiotherapists) can help children with disabilities to improve movement and function in the body caused by problems with muscles, bones or the nervous system.

The pediatrics physiotherapist has specialized knowledge and experience of how children develop and acquire physical skills. The therapist is concerned with assessing, treating and managing children who have a general delay or disorder of movement which may be improved or controlled.

# What a physiotherapist does

The physiotherapist works closely with the family and other team members. They will work with you to develop a suitable treatment programme for your child. They will discuss your concerns regarding your child's physical development.

Some children will need physiotherapy for a few months, but for others it will be helpful throughout their lives. It may take the form of individual sessions or group sessions.

Children's needs change and so do the needs of families. The physiotherapist may want to see your child very frequently at some stages and less frequently at other times.

## Treatment programme

A physiotherapist will assess your child and find the best treatment programme for them.

The physiotherapist will consult with you about developing a treatment programme and involve you in activities to achieve these goals. A treatment programme will include long-term and short-term, achievable goals. Treatment programmes may consist of positioning and handling through play as well as specific exercise programmes. Ideally the treatment programme is a part of the daily routine of the child.

It is important that the child, parents, carers and the physiotherapist work together as a team. The physiotherapist will work with your child's school if necessary.