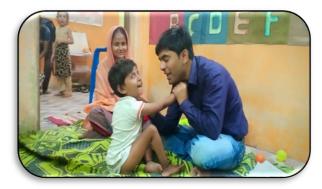

#### SPEECH THERAPY

Speech therapist or speech-language pathologists are trained personnel who work with children having speech-related disorders. They also provide screening, consultation, assessment, diagnosis, treatment, management and counseling services for children with special needs. Speech therapy plays an important role towards the holistic development in a child with autism spectrum disorder. It improves overall communication, enhances social skills, enables to cope up better with the society and function in day-to-day life. It should be started as early as diagnosis is made.

## Role of speech therapist

Speech therapist does much more than simply teaching a child to correctly pronounce words. In fact, a speech therapist working with an autistic child may work on a wide range of skills including:

**Speech articulation**: by oromotor exercises of lip and facial muscles, the way a child moves mouth while saying certain words and sounds. **Communication**: This includes teaching gestural communication, or training with PECS (picture exchange cards), electronic talking devices, and other non-verbal communication tools.

Comprehension: The speech therapist engages the child in a functional language activities that involve cognition and social interaction.

Speech pragmatics: Use of speech to build social relationships.

Conversation skills: Self Talk, parallel talk, sentence elongation, situational talk

Conceptual skills: Big and small concept, left & right concept, color concept, body parts concepts, yes and no concept

Facts about speech therapy Many parents make the mistake of considering speech therapy as a miracle cure, the solution to get their children up to speed in terms of their expressive, linguistic skills. It is not a cure, it is just training them to be better and help them to cope up with the surroundings.