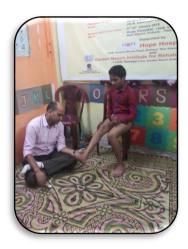

#### FREE SURGERIES & AIDS & APPLIANCES FITMENT CAMP

We have conducted free Screening and fitment cam (Artificial limbs and limb support for person's with disabilities as well as children with disabilities for a bright future .Preference to pediatric case below the age of 18 years for surgery.in Collaboration with International Society for Human welfare and Rehabilitation ,Delhi and KbH ( KinderfuBe brauchen Hilfe Austria)

Pre -Screening Camp on 17th November 2018, At Out organization premises .

Surgery and Fitment camp on 1st January 2019 at Hope Hospital.

This surgery will assist them to improve their ability of walking ,thus making their future bright.

Artificial limbs and caliper will also be fitted free.