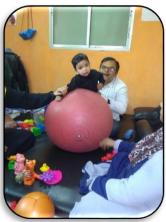

#### **PHYSIOTHERAPY**

**Physiotherapists for children** (pediatrics physiotherapists) can help children with disabilities to improve movement and function in the body caused by problems with muscles, bones or the nervous system.

The pediatrics physiotherapist has specialized knowledge and experience of how children develop and acquire physical skills. The therapist is concerned with assessing, treating and managing children who have a general delay or disorder of movement which may be improved or controlled.

# What a physiotherapist does

The physiotherapist works closely with the family and other team members. They will work with you to develop a suitable treatment programme for your child. They will discuss your concerns regarding your child's physical development.

Some children will need physiotherapy for a few months, but for others it will be helpful throughout their lives. It may take the form of individual sessions or group sessions.

Children's needs change and so do the needs of families. The physiotherapist may want to see your child very frequently at some stages and less frequently at other times.

## Treatment programme

A physiotherapist will assess your child and find the best treatment programme for them.

The physiotherapist will consult with you about developing a treatment programme and involve you in activities to achieve these goals. A treatment programme will include long-term and short-term, achievable goals. Treatment programmes may consist of positioning and handling through play as well as specific exercise programmes. Ideally the treatment programme is a part of the daily routine of the child.

It is important that the child, parents, carers and the physiotherapist work together as a team. The physiotherapist will work with your child's school if necessary.