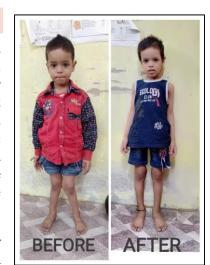

President

Garden Reach Institute For This Rehabilitation and Research

Secretary



#### SUCCESS HISTORIES OF ORGANIZATION

**Taushif Raza** is a 9 yrs old Male child of Md. Taslim and Tabassum Ara, who diagnosed as Rickets with Bilateral Genu Valgum deformity. He has 2 brother and 1 sister. In December 2018 we found him in door to door survey and we aware about GRIRR Service and cancelling with mother about Rehabilitation service of GRIRR. In last week of December 2018 Endolite company has organized a free orthopedic camp in GRIRR supported by ISHWAR( International Society for Human Welfare And Rehabilitation) and they selected taushif for corrective surgery.

His father work as labour and earn Rs 200/-month ,his family background is very poor as they are 6 person staying in one small



room. They didn't taken any treatment as they cannot afford the cost. In January 2019 he had gone under corrected surgery by ISHWAR followed by PHYSIOTHERAPY & Orthosis management. Now the deformity corrected 99% and as per his mother, she was very happy and said "before he we're not able to do prayer as he is not able to fold the Legs which is also very difficult to him during toileting. But now he is using toilet without any difficulty and even he is doing 5 times prayer everyday.

**Pooja Shaw** is a 6 years old female child of Binod Shaw and Chanda devi who diagnosed as Rickets with Bilateral Genu Varum deformity. She has 6 brother and she is the youngest girl child. His father work as labour in kite shop and earn 1000/-week. In October 2017 Pooja came to GRIRR, before they were taki