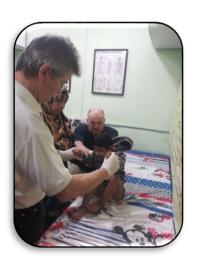

#### FREE SURGERIES & AIDS & APPLIANCES FITMENT CAMP

We have conducted free Screening and fitment cam (Artificial limbs and limb support for person's with disabilities as well as children with disabilities for a bright future .Preference to pediatric case below the age of 18 years for surgery.in Collaboration with International Society for Human welfare and Rehabilitation ,Delhi and KbH ( KinderfuBe brauchen Hilfe Austria)

Pre -Screening Camp on 17th November 2018, At Out organization premises .

Surgery and Fitment camp on 1st January 2019 at Hope Hospital.

This surgery will assist them to improve their ability of walking ,thus making their future bright.

Artificial limbs and caliper will also be fitted free.