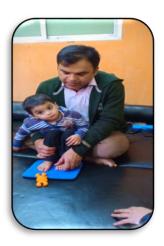

#### **PHYSIOTHERAPY**

**Physiotherapists for children** (pediatrics physiotherapists) can help children with disabilities to improve movement and function in the body caused by problems with muscles, bones or the nervous system.

The pediatrics physiotherapist has specialized knowledge and experience of how children develop and acquire physical skills. The therapist is concerned with assessing, treating and managing children who have a general delay or disorder of movement which may be improved or controlled.

# What a physiotherapist does

The physiotherapist works closely with the family and other team members. They will work with you to develop a suitable treatment programme for your child. They will discuss your concerns regarding your child's physical development.