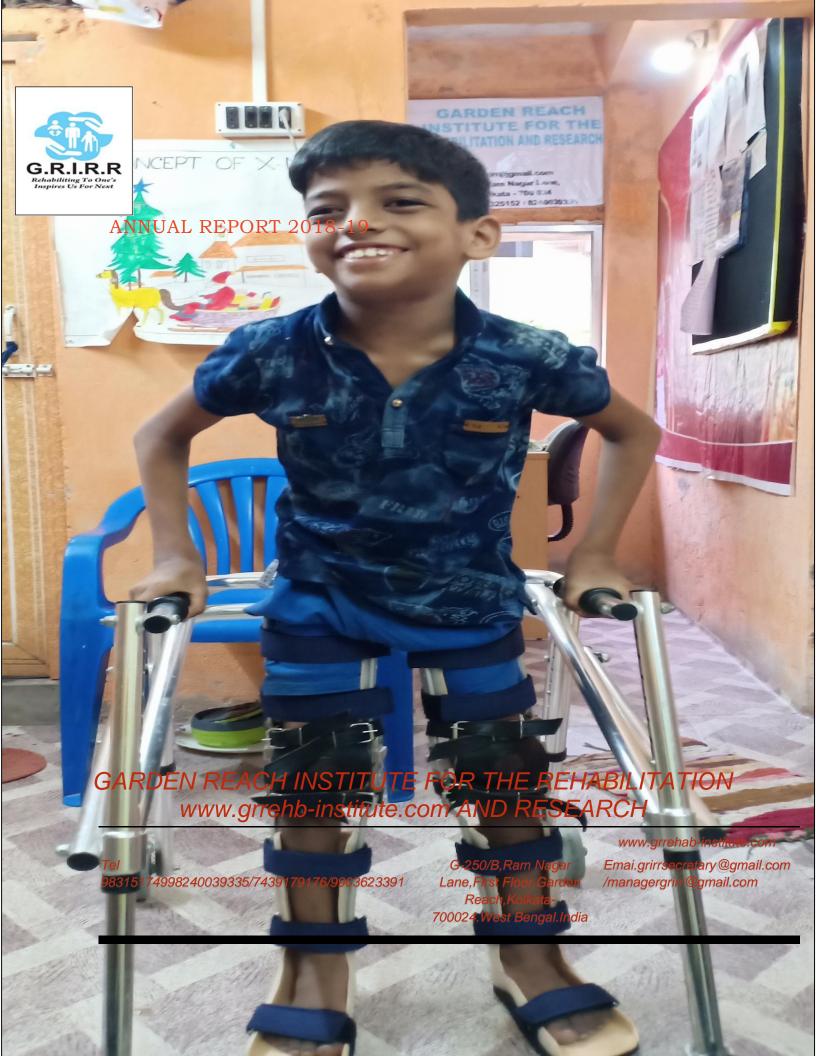

#### **PHYSIOTHERAPY**

**Physiotherapists for children** (pediatrics physiotherapists) can help children with disabilities to improve movement and function in the body caused by problems with muscles, bones or the nervous system.

The pediatrics physiotherapist has specialized knowledge and experience of how children develop and acquire physical skills. The therapist is concerned with assessing, treating and managing children who have a general delay or disorder of movement which may be improved or controlled.

# What a physiotherapist does

The physiotherapist works closely with the family and other team members. They will work with you to develop a suitable treatment programme for your child. They will discuss your concerns regarding your child's physical development.

#### FREE SURGERIES & AIDS & APPLIANCES FITMENT CAMP

We have conducted free Screening and fitment cam (Artificial limbs and limb support for person's with disabilities as well as children with disabilities for a bright future .Preference to pediatric case below the age of 18 years for surgery.in Collaboration with International Society for Human welfare and Rehabilitation ,Delhi and KbH ( KinderfuBe brauchen Hilfe Austria)

Pre -Screening Camp on 17th November 2018, At Out organization premises .

Surgery and Fitment camp on 1st January 2019 at Hope Hospital.

This surgery will assist them to improve their ability of walking ,thus making their future bright.

Artificial limbs and caliper will also be fitted free.