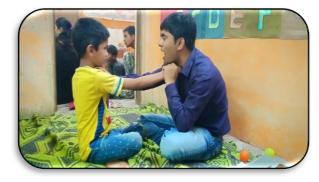

#### SPEECH THERAPY

Speech therapist or speech-language pathologists are trained personnel who work with children having speech-related disorders. They also provide screening, consultation, assessment, diagnosis, treatment, management and counseling services for children with special needs. Speech therapy plays an important role towards the holistic development in a child with autism spectrum disorder. It improves overall communication, enhances social skills, enables to cope up better with the society and function in day-to-day life. It should be started as early as diagnosis is made.

## Role of speech therapist

Speech therapist does much more than simply teaching a child to correctly pronounce words. In fact, a speech therapist working with an autistic child may work on a wide range of skills including:

**Speech articulation**: by oromotor exercises of lip and facial muscles, the way a child moves mouth while saying certain words and sounds. **Communication**: This includes teaching gestural communication, or training with PECS (picture exchange cards), electronic talking devices, and other non-verbal communication tools.

Comprehension: The speech therapist engages the child in a functional language activities that involve cognition and social interaction.

Speech pragmatics: Use of speech to build social relationships.

Conversation skills: Self Talk, parallel talk, sentence elongation, situational talk

Conceptual skills: Big and small concept, left & right concept, color concept, body parts concepts, yes and no concept

Facts about speech therapy Many parents make the mistake of considering speech therapy as a miracle cure, the solution to get their children up to speed in terms of their expressive, linguistic skills. It is not a cure, it is just training them to be better and help them to cope up with the surroundings.