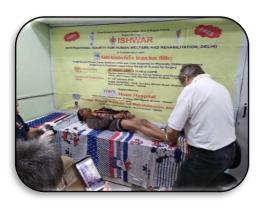

#### FREE SURGERIES & AIDS & APPLIANCES FITMENT CAMP

We have conducted free Screening and fitment cam (Artificial limbs and limb support for person's with disabilities as well as children with disabilities for a bright future .Preference to pediatric case below the age of 18 years for surgery.in Collaboration with International Society for Human welfare and Rehabilitation ,Delhi and KbH ( KinderfuBe brauchen Hilfe Austria)

Pre -Screening Camp on 17th November 2018, At Out organization premises .

Surgery and Fitment camp on 1st January 2019 at Hope Hospital.

This surgery will assist them to improve their ability of walking ,thus making their future bright.

Artificial limbs and caliper will also be fitted free.