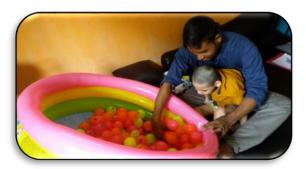

#### **PHYSIOTHERAPY**

**Physiotherapists for children** (pediatrics physiotherapists) can help children with disabilities to improve movement and function in the body caused by problems with muscles, bones or the nervous system.

The pediatrics physiotherapist has specialized knowledge and experience of how children develop and acquire physical skills. The therapist is concerned with assessing, treating and managing children who have a general delay or disorder of movement which may be improved or controlled.

# What a physiotherapist does

The physiotherapist works closely with the family and other team members. They will work with you to develop a suitable treatment programme for your child. They will discuss your concerns regarding your child's physical development.