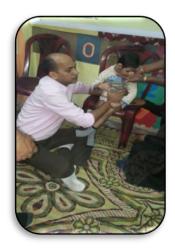

#### FREE SURGERIES & AIDS & APPLIANCES FITMENT CAMP

We have conducted free Screening and fitment cam (Artificial limbs and limb support for person's with disabilities as well as children with disabilities for a bright future .Preference to pediatric case below the age of 18 years for surgery.in Collaboration with International Society for Human welfare and Rehabilitation ,Delhi and KbH ( KinderfuBe brauchen Hilfe Austria)

Pre -Screening Camp on 17th November 2018, At Out organization premises .

Surgery and Fitment camp on 1st January 2019 at Hope Hospital.

This surgery will assist them to improve their ability of walking ,thus making their future bright.

Artificial limbs and caliper will also be fitted free.