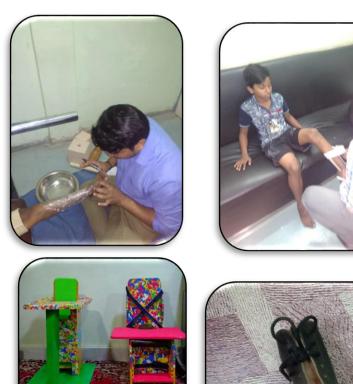

# **AIDS AND APPLIANCES**

Aids and appliances help people with disabilities or age-related constraints to achieve more autonomy and mobility. They can also be used as part of a rehabilitation program as well as contributing to a better integration of people with disabilities within society.

The orthosis is an orthopaedic device with a support and a posture correcting function. The technical help serves as stabilization, in mobilization, load relief, guidance or correction of the body and the limbs concerned.

The definition of the term Orthotics is not easy. Simply said an orthotics transfers mechanical power from outside to the human body and therefore can positively influence the static and dynamic of the skeleton as well as the muscle apparatus. The medical reference book Pschyrembel writes about the application of orthopaedic braces with straps, trunk support girdles or waist bands and corsets.