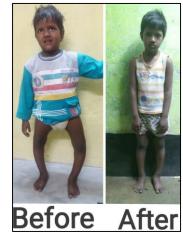

gs which is also very difficult to him during toileting. But now he is using toilet without any difficulty and even he is doing 5 times prayer everyday.

**Pooja Shaw** is a 6 years old female child of Binod Shaw and Chanda devi who diagnosed as Rickets with Bilateral Genu Varum deformity. She has 6 brother and she is the youngest girl child. His father work as labour in kite shop and earn 1000/-week. In October 2017 Pooja came to GRIRR, before they were taking treatment from the other rehabilitation NGO but as they closed the center so they got to know about GRIRR. Our physiotherapist assessed her and plan intervention and Individual Rehabilitation Plan (IRP) Which includes:-

- 1) Calcium & vitamin D3 medicines
- 2) Physiotherapy
- 3) Orthosis
- 4) Diet plan
- 5) Home based management.



Her father was the main taking care of the child and he we're very positive to her disability. He followed all the steps as physiotherapist thought him

Now Pooja deformity has corrected 100% and his father said " I always see my child while going school and feel very happy and pray for you all and those children who has disability.

I lost my hope that my child can be cure but after coming to GRIRR I started hoping the best for my child".

#### **ENGAGE WITH GRIRR**

**Support** the cause of underprivileged children... Be a partner in our endeavor to make a better future for the children of the weaker sections... Get involved. There are many ways you can get involved with the children of GRIRR and make a difference in their lives.

**Volunteer:** You can volunteer your services for the